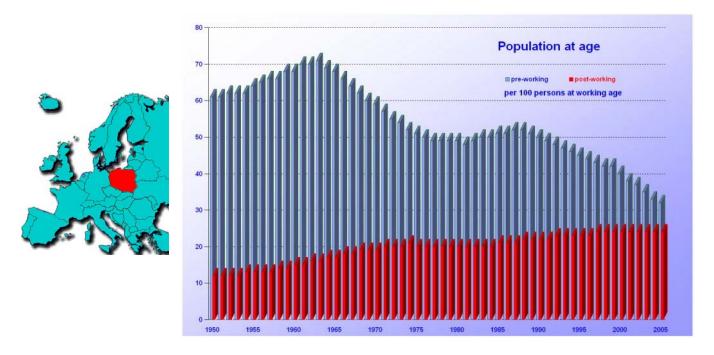

## 19.1. General information

Fig 19.1 Polish population according to age (source: http://www.stat.gov.pl/gus/)

In recent years, the number of students in Poland has been constantly growing (2001/02: 1718 700; 2002/03: 1 800 548; 2003/04: 1 858 700, 2004/05: 1926 100, 2005/06: 1953 800) and this tendency can still be observed. This is mostly related to an increase in the number of evening and extramural students enrolled in the public higher education institutions as well as to the development of diversified study systems in non-public higher education institutions. In 2005/06 there were 445 higher education institutions in Poland (including 130 public institutions). In 2005/06, 950 000 students were registered for full-time studies. 100 92 foreigners were registered as regular students in Polish higher education institutions.