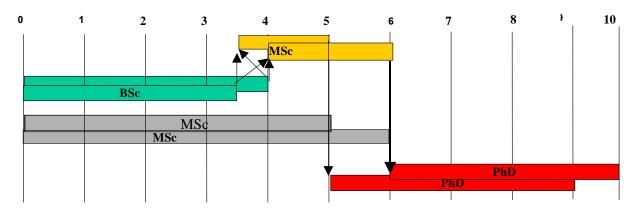

## Implementation of the Bologna-BMD system in Poland

- According to the new Law on Higher Education of 2005 Polish institutions of higher education are developing an uniform three-tier system of Bachelor, Master and Doctoral studies. Since academic year 2007/08 programs in all EIE fields will be provided on a three - tier basis: (3 - 4) + (1.5 - 2) +(3 - 4).
- Implementation of the three tier systems is illustrated in Fig.19.2.
- At present, two-tier programmes in EIE coexist with long-cycle programmes.