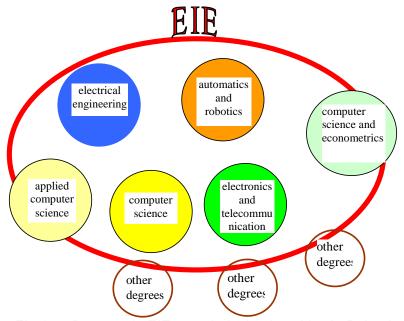

# Electrical and Information Engineering in Poland, boundaries of the field of study

Figure 19.3: Polish Higher Education System in EIE disciplines

EIE in Poland means a curricula leading to the following degrees:

- electrical engineering,
- · automatics and robotics,
- computer science,
- · applied computer science,
- electronics and telecommunication,
- · computer science and econometrics.

The degrees in electrical engineering, automatics and robotics, computer science, electronics and telecommunication and applied computer science, generally are offered at Technical Universities. The degree in computer science is offered at several Polish Universities. The degree in computer science and econometrics is offered at Universities of Economics.